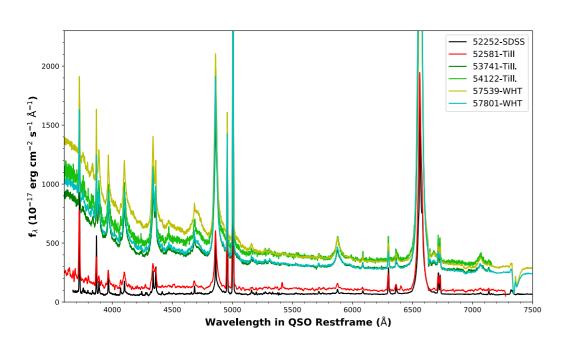

We followed up 37 of these objects with WHT spectra and found some lines changed and some didn't. La Palma is even nicer than Hawaii.

We found a whole bunch of things that changed a *lot*, and quite smoothly. This one is our favourite, which we will pretend is typical. We tried fitting Whifftofski's model and a couple of others, but nothing really fits.