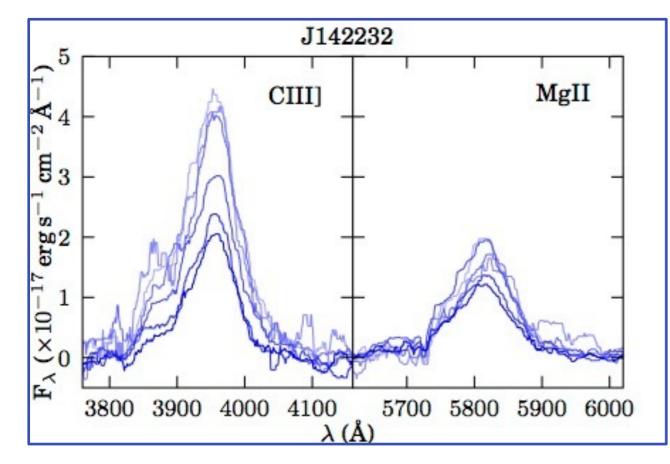

We followed up 37 of these objects with WHT spectra and found some lines changed and some didn't. La Palma is even nicer than Hawaii.

We found a whole bunch of things that changed a *lot*, and quite smoothly. This one is our favourite, which we will pretend is typical. We tried fitting Whifftofski's model and a couple of others, but nothing really fits.

The differential line variability has very important implications, which we modelled on a 56-core machine using magic and extreme optimism.