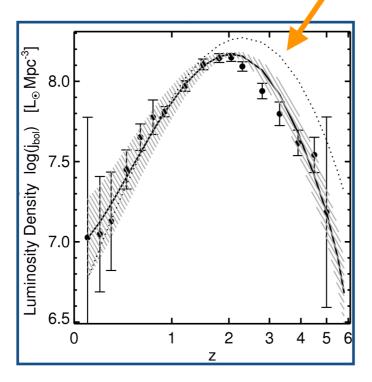

## The main conclusions are:

- There is a bunch of weird stuff going on
- The accretion disc is seven times smaller than you thought
- The BLR is made entirely of Germanium