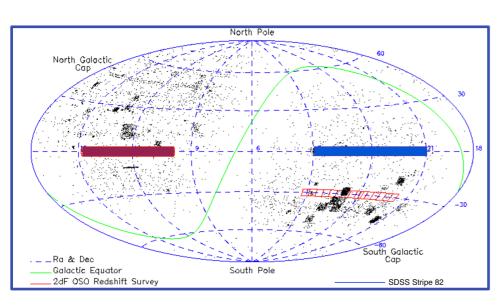

## which has never been pointed out before

As was already demonstrated by MacLeod 2012

Blah de blah de blah and rhubarb and more rhubarb and some custard as well.Blah de blah de blah and rhubarb and more rhubarb and some custard as well.