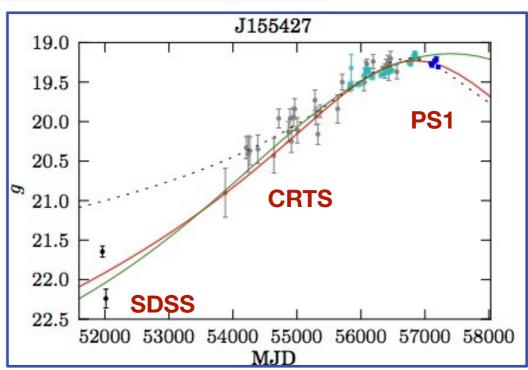

We followed up 37 of these objects with WHT spectra and found some lines changed and some didn't. La Palma is even nicer than Hawaii.

We found a whole bunch of things that changed a *lot*, and quite smoothly. This one is our favourite, which we will pretend is typical. We tried fitting Whifftofski's model and a couple of others, but nothing really fits.