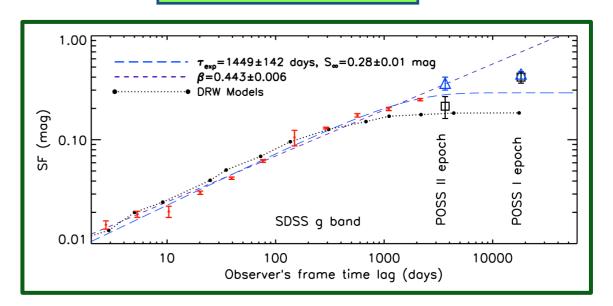

We followed up 37 of these objects with WHT spectra and found some lines changed and some didn't. La Palma is even nicer than Hawaii.

We found a whole bunch of things that changed a *lot*, and quite smoothly. This one is our favourite, which we will pretend is typical. We tried fitting Whifftofski's model and a couple of others, but nothing really fits.