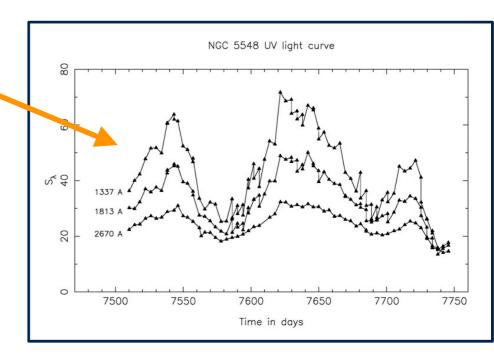

We followed up 37 of these objects with WHT spectra and found some lines changed and some didn't. La Palma is even nicer than Hawaii.

We found a whole bunch of things that changed a *lot*, and quite smoothly. This one is our favourite, which we will pretend is typical. We tried fitting Whifftofski's model and a couple of others, but nothing really fits.

The differential line variability has very important implications, which we modelled on a 56-core machine using magic and extreme optimism.